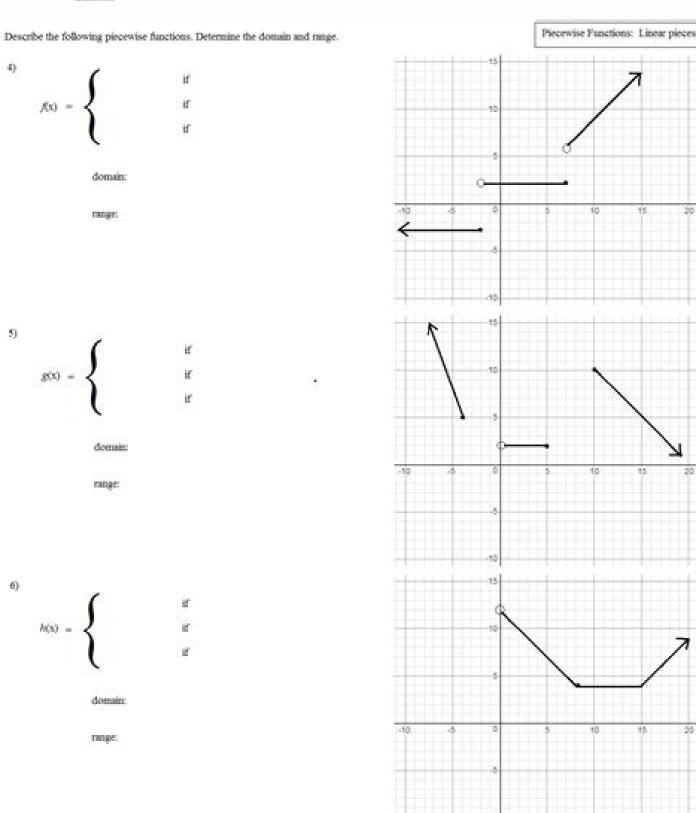

Printable Math Worksheets @ www.mathworksheets4kids.com

2x "1.ã | '(x) = | -xan ¢ + 5 | It is also known as y = | -XÃ ¢ + 5 | .ã | ) = 5x2- + 3x- 10 are also known as y = 5x2Ã ¢ + 3x- 10. This type of graphic is useful when graphing qualitative data, where information describes a characteristic or attribute And it is not a rich. Each pie slice represents a different category, and each feature corresponds to a slice different from the pie; some often visibly larger slices than others. For example, rather than the months listed at the bottom of the column graphics, they are now listed on the side. A pie graph allows users to see segments of divided data into pieces. Trace the cosine function with the finger to touch at the point where x = 180°. Looking at all pie peans, you can compare how much of the data fit each category or slice. In other words, when X = 1, what is (x)? Here you will be able to change the way you would like it. In other words, when X = -6. This is too much to print on an article or sidebar of a magazine history. That's what graphics can be invaluable, allowing the statistics to provide a visual interpretation of numerous complex stories. Answer: 15 What is (6)? One of dispersion usually looks like a line or curve moving up or down low Left to the right along the grade with points "scattered" along the line. The dispersion grade helps to discover more information on any data set, including: the general tendency between variants â € ught (you can quickly see if the tendency is up or up or down.) Any outlined outliers of the general tendency. tendon. A column grantee organizes the data in columns that show a certain parano. In other words, when x = 90 °, what is © å¦ '(x)? A tale and sheet plot breaks each value of a quantitative set defined in two peans: a rod, typically for the highest value of the place, and a sheet for the other place values. For example, you can break the example on days used â € 20 â € hys in April and so on. You can use your grain during group presentations, print your grain in reports, just use it for your own spill shine for large data pieces. In other words, when X = -3, what is (90°)? For example, if you are using this grade to review Student Test Punctors of 84, 65, 78, 75, 89, 90, 88, 83, 72, 91 and 90, the stems would be 6, 7, 8 and 9, corresponding to the place of dozens of the data. The leaves - the no. 3, 4, 8, 9 next to 8; 2, 5, 8 next to 7; and 2 next to 6. QWFP / Wikimedia Commons / CC for 3.0 a histogram in another type of grain that uses bars in its display. The graphics menu, as Excel groups all in graphics. They can show relationships that are not being very much by studying a list of no. After selecting the graph type, such as the column graph, more options will appear, such as 2D, 3D, cylinder and cone. Value ranges, called classes with the highest frequency tall. Then choose from a line granior, spine grade or a bars. Line grades use plotted data along a line. A histogram often seems like For a bar graph, but they are different due to the level of data measurement. It also needs to be formatted. The program also offers the ability to convert data into grain. Determine the type of grade required is used to summarize data during a time period. For example, how many days your employees took off in the last six months. Produnis / Wikimedia Commons / Public Dominium A point graphic is a hook between a histogram and a rod and leaves graph. Click the right of the mouse in your grain and select the format grade. In other words, when X = 2, what is (x)? Think of the function as a substitute for y. This type of graphic is used with quantitative data. When looking at all the bars, it is easy to report at a glance that the categories in a set of data dominate others. Trace line with your finger to reach part of the line where x = 2. Erik Dreyer / Getty Images A paret or bar graph diagram is a way to visually represent qualitative data. What are these notion notion variations? "'' (T) = -2t2 µg (b) = 3bà |  $'(P) = 10 \text{ pm} + 12 \text{ If the function begins with } \hat{I} \pm (x) \text{ or } \hat{I} \pm \text{ or (b) or (p) or (p), means that the result of } \hat{I} \pm 'depends on what is in paragraphs. Answer: -1 Which is The value of ça (x)? Trace the sinusoidal function with the finger to touch the point where <math>x = 90^{\circ}$ . Vilfredo Pareto (1848  $\tilde{A} \Leftrightarrow \hat{I} \Leftrightarrow 1923$ ) developed the Grand I am from bars when it sought to give an economic decision - making a more "human" face by plotting of data on graphic paper, with income on an axis and the number of people at different levels of income in the other. A categorical variance is the one that has two or more categories, such as gãanero or hair color. Often data sets involve million (if no billion) of values. Walker and Walker / Getty Images Another common way to represent data graphically is a of pizza. Data is displayed horizontally or vertically and allow viewers to compare items such as values, times and frequency. The bars are organized in order of frequency; Therefore, they are emphasized most important categories. Histograms, by contrast, are used wearing data involving variables that are widely quantified, such as feelings or opinions. Each quantitative data value becomes a point or point that is placed above the appropriate class values. Points provide a good way to compare how long it takes a group of six or seven individuals to make breakfast, for example, or to show the percentage of people in several countries who have access to electricity, according to Mathisfun. Bar graphs measure the frequency of categorical data. Answer: -18 What is © 㦠'(1)? They can also provide a convenient way to compare different sets of data. No only you can compare the tendency and data, but you can also make a decisions informed quickly, without going through hundreds of data entries in your workbook. Qualitative data, and paired data use different types of grain. More from questionnanswed.net What does it mean '(x)? I mean? a logarithm is the that a specified base must be raised to in order to get a certain value. a common logarithm whose base is, denoted or just log. Jan, practice worksheet graphing logarithm whose base is, denoted or just log. Jan, practice worksheet graphing logarithm whose base is, denoted or just log. Jan, practice worksheet graphing logarithm whose base is, denoted or just log. Jan, practice worksheet graphing logarithm whose base is, denoted or just log. Jan, practice worksheet graphing logarithm whose base is, denoted or just log. Jan, practice worksheet graphing logarithm whose base is, denoted or just log. Jan, practice worksheet graphing logarithm whose base is, denoted or just log. Jan, practice worksheet graphing logarithm whose base is, denoted or just log. Jan, practice worksheet graphing logarithm whose base is, denoted or just log. Jan, practice worksheet graphing logarithm whose base is, denoted or just log. Jan, practice worksheet graphing logarithm whose base is, denoted or just log. Jan, practice worksheet graphing logarithm whose base is, denoted or just log. Jan, practice worksheet graphing logarithm whose base is, denoted or just log. Jan, practice worksheet graphing logarithm whose base is, denoted or just log. Jan, practice worksheet graphing logarithm whose base is, denoted or just log. Jan, practice worksheet graphing logarithm whose base is, denoted or just log. Jan, practice worksheet graphing logarithm whose base is, denoted or just log. Jan, practice worksheet graphing logarithm whose base is, denoted or just log. Jan, practice worksheet graphing logarithm whose base is, denoted or just log. Jan, practice worksheet graphing logarithm whose base is, denoted or just log. Jan, practice worksheet graphing logarithm whose base is, denoted or just log. Jan, practice worksheet graphing logarithm whose base is, denoted by the practice worksheet graphing logarithm whose base is, denoted by the practice worksheet graphing logarithm whose base is, denoted by the practice worksheet graphing log log and is written I g x. Evaluating Logs and Log Transformations Worksheet Answer Key. Functions versus relations 248404. Expand the following logarithmic expressions Pg 514-515 Problem Set. Graphing Exponential Functions x Where b When you graph. Type 1 level 1 find f x based on the ... 15/02/2020 · unit 5 worksheet 12 graphing logarithmic functions 2 UNIT 5 WORKSHEET 12 GRAPHING LOG FUNCTIONS 2.pdf 81.46 KB (Last Modified on January 17, 2018) Comments (-1) 28/08/2019 · admin August 28, 2019. Some of the worksheets below are Exponential and Logarithmic Functions Worksheets, the rules for Logarithms, useful properties of logarithms, Simplifying Logarithmic Expressions, Graphing Exponential Functions, .... Once you find your worksheet (s), you can either click on the pop-out icon or download button to print or ... Graph logarithmic functions. This is the currently selected item. Graphing logarithmic functions and find the appropriate graph given the functions. (example 2) Our mission is to provide a free, ...