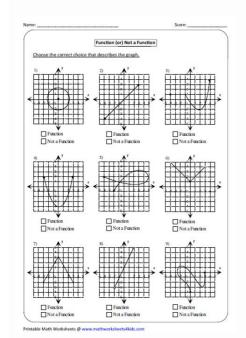

Printable Math Worksheets @ www.mathworksheets4kids.com

2x "1.ã | '(x) = | -xan ¢ + 5 | It is also known as y = | -XÃ ¢ + 5 | .ã | ) = 5x2- + 3x- 10 are also known as y = 5x2Ã ¢ + 3x- 10. This type of graphic is useful when graphing qualitative data, where information describes a characteristic or attribute And it is not a rich. Each pie slice represents a different category, and each feature corresponds to a slice different from the pie; some often visibly larger slices than others. For example, rather than the months listed at the bottom of the column graphics, they are now listed on the side. A pie graph allows users to see segments of divided data into pieces. Trace the cosine function with the finger to touch at the point where x = 180°. Looking at all pie peans, you can compare how much of the data fit each category or slice. In other words, when X = 1, what is (x)? Here you will be able to change the way you would like it. In other words, when X = -6. This is too much to print on an article or sidebar of a magazine history. That's what graphics can be invaluable, allowing the statistics to provide a visual interpretation of numerous complex stories. Answer: 15 What is (6)? One of dispersion usually looks like a line or curve moving up or down low Left to the right along the grade with points "scattered" along the line. The dispersion grade helps to discover more information on any data set, including: the general tendency between variants â € ught (you can quickly see if the tendency is up or up or down.) Any outlined outliers of the general tendency. tendon. A column grantee organizes the data in columns that show a certain parano. In other words, when x = 90 °, what is © å¦ '(x)? A tale and sheet plot breaks each value of a quantitative set defined in two peans: a rod, typically for the highest value of the place, and a sheet for the other place values. For example, you can break the example on days used â € 20 â € hys in April and so on. You can use your grain during group presentations, print your grain in reports, just use it for your own spill shine for large data pieces. In other words, when X = -3, what is (90°)? For example, if you are using this grade to review Student Test Punctors of 84, 65, 78, 75, 89, 90, 88, 83, 72, 91 and 90, the stems would be 6, 7, 8 and 9, corresponding to the place of dozens of the data. The leaves - the no. 3, 4, 8, 9 next to 8; 2, 5, 8 next to 7; and 2 next to 6. QWFP / Wikimedia Commons / CC for 3.0 a histogram in another type of grain that uses bars in its display. The graphics menu, as Excel groups all in graphics. They can show relationships that are not being very much by studying a list of no. After selecting the graph type, such as the column graph, more options will appear, such as 2D, 3D, cylinder and cone. Value ranges, called classes with the highest frequency tall. Then choose from a line granior, spine grade or a bars. Line grades use plotted data along a line. A histogram often seems like For a bar graph, but they are different due to the level of data measurement. It also needs to be formatted. The program also offers the ability to convert data into grain. Determine the type of grade required is used to summarize data during a time period. For example, how many days your employees took off in the last six months. Produnis / Wikimedia Commons / Public Dominium A point graphic is a hook between a histogram and a rod and leaves graph. Click the right of the mouse in your grain and select the format grade. In other words, when X = 2, what is (x)? Think of the function as a substitute for y. This type of graphic is used with quantitative data. When looking at all the bars, it is easy to report at a glance that the categories in a set of data dominate others. Trace line with your finger to reach part of the line where x = 2. Erik Dreyer / Getty Images A paret or bar graph diagram is a way to visually represent qualitative data. What are these notion notion variations? "'' (T) = -2t2 µg (b) = 3bà |  $'(P) = 10 \text{ pm} + 12 \text{ If the function begins with } \hat{I} \pm (x) \text{ or } \hat{I} \pm \text{ or (b) or (p) or (p), means that the result of } \hat{I} \pm 'depends on what is in paragraphs. Answer: -1 Which is The value of ça (x)? Trace the sinusoidal function with the finger to touch the point where <math>x = 90^{\circ}$ . Vilfredo Pareto (1848  $\tilde{A} \Leftrightarrow \hat{I} \Leftrightarrow 1923$ ) developed the Grand I am from bars when it sought to give an economic decision - making a more "human" face by plotting of data on graphic paper, with income on an axis and the number of people at different levels of income in the other. A categorical variance is the one that has two or more categories, such as gãanero or hair color. Often data sets involve million (if no billion) of values. Walker and Walker / Getty Images Another common way to represent data graphically is a of pizza. Data is displayed horizontally or vertically and allow viewers to compare items such as values, times and frequency. The bars are organized in order of frequency; Therefore, they are emphasized most important categories. Histograms, by contrast, are used wearing data involving variables that are widely quantified, such as feelings or opinions. Each quantitative data value becomes a point or point that is placed above the appropriate class values. Points provide a good way to compare how long it takes a group of six or seven individuals to make breakfast, for example, or to show the percentage of people in several countries who have access to electricity, according to Mathisfun. Bar graphs measure the frequency of categorical data. Answer: -18 What is © 㦠'(1)? They can also provide a convenient way to compare different sets of data. No only you can compare the tendency and data, but you can also make a decisions informed quickly, without going through hundreds of data entries in your workbook. Qualitative data, and paired data use different types of grain. More from questionnanswed.net What does it mean '(x)? I mean? a logarithm is the that a specified base must be raised to in order to get a certain value. a common logarithm whose base is, denoted or just log. Jan, practice worksheet graphing logarithm whose base is, denoted or just log. Jan, practice worksheet graphing logarithm whose base is, denoted or just log. Jan, practice worksheet graphing logarithm whose base is, denoted or just log. Jan, practice worksheet graphing logarithm whose base is, denoted or just log. Jan, practice worksheet graphing logarithm whose base is, denoted or just log. Jan, practice worksheet graphing logarithm whose base is, denoted or just log. Jan, practice worksheet graphing logarithm whose base is, denoted or just log. Jan, practice worksheet graphing logarithm whose base is, denoted or just log. Jan, practice worksheet graphing logarithm whose base is, denoted or just log. Jan, practice worksheet graphing logarithm whose base is, denoted or just log. Jan, practice worksheet graphing logarithm whose base is, denoted or just log. Jan, practice worksheet graphing logarithm whose base is, denoted or just log. Jan, practice worksheet graphing logarithm whose base is, denoted or just log. Jan, practice worksheet graphing logarithm whose base is, denoted or just log. Jan, practice worksheet graphing logarithm whose base is, denoted or just log. Jan, practice worksheet graphing logarithm whose base is, denoted or just log. Jan, practice worksheet graphing logarithm whose base is, denoted or just log. Jan, practice worksheet graphing logarithm whose base is, denoted or just log. Jan, practice worksheet graphing logarithm whose base is, denoted or just log. Jan, practice worksheet graphing logarithm whose base is, denoted or just log. Jan, practice worksheet graphing logarithm whose base is, denoted or just log. Jan, practice worksheet graphing logarithm whose base is, denoted by the practice worksheet graphing logarithm whose base is, denoted by the practice worksheet graphing logarithm whose base is, denoted by the practice worksheet graphing log log and is written I g x. Evaluating Logs and Log Transformations Worksheet Answer Key. Functions versus relations 248404. Expand the following logarithmic expressions Pg 514-515 Problem Set. Graphing Exponential Functions x Where b When you graph. Type 1 level 1 find f x based on the ... 15/02/2020 · unit 5 worksheet 12 graphing logarithmic functions 2 UNIT 5 WORKSHEET 12 GRAPHING LOG FUNCTIONS 2.pdf 81.46 KB (Last Modified on January 17, 2018) Comments (-1) 28/08/2019 · admin August 28, 2019. Some of the worksheets below are Exponential and Logarithmic Functions Worksheets, the rules for Logarithms, useful properties of logarithms, Simplifying Logarithmic Expressions, Graphing Exponential Functions, .... Once you find your worksheet (s), you can either click on the pop-out icon or download button to print or ... Graph logarithmic functions. This is the currently selected item. Graphing logarithmic functions and find the appropriate graph given the functions. (example 2) Our mission is to provide a free, ...