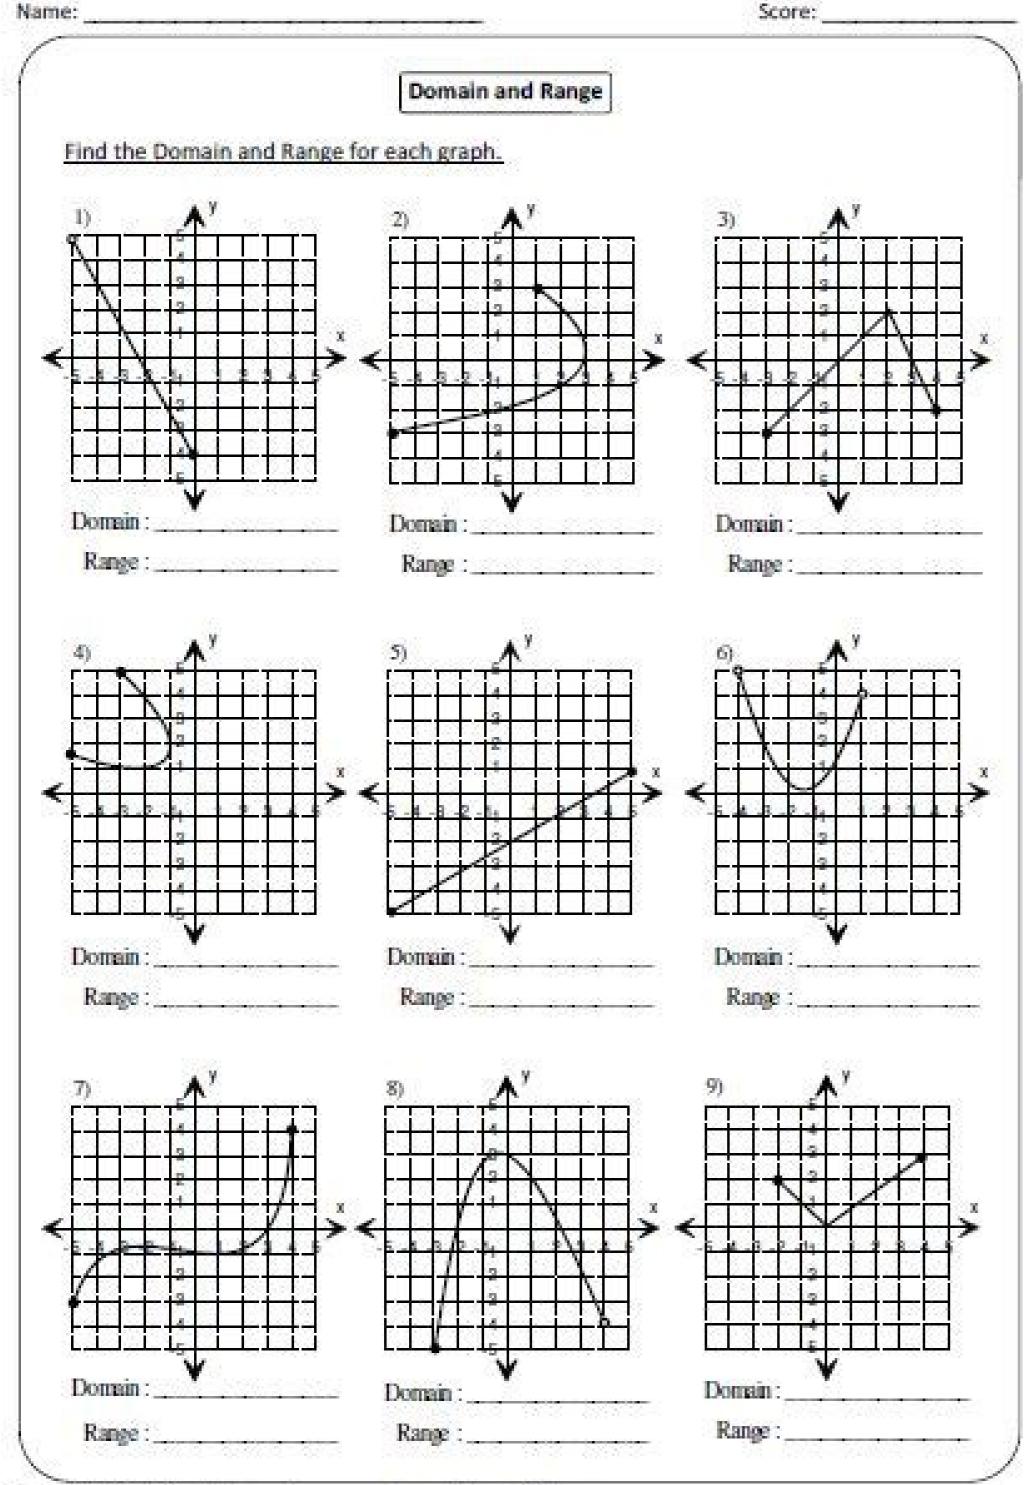

Printable Math Worksheets @ www.mathworksheets4kids.com

2x "1.ã | '(x) = | -xan ¢ + 5 | It is also known as y = | -XÃ ¢ + 5 | .ã | ) = 5x2- + 3x- 10 are also known as y = 5x2Ã ¢ + 3x- 10. This type of graphic is useful when graphing qualitative data, where information describes a characteristic or attribute And it is not a rich. Each pie slice represents a different category, and each feature corresponds to a slice different from the pie; some often visibly larger slices than others. For example, rather than the months listed at the bottom of the column graphics, they are now listed on the side. A pie graph allows users to see segments of divided data into pieces. Trace the cosine function with the finger to touch at the point where x = 180°. Looking at all pie peans, you can compare how much of the data fit each category or slice. In other words, when X = 1, what is (x)? Here you will be able to change the way you would like it. In other words, when X = -6. This is too much to print on an article or sidebar of a magazine history. That's what graphics can be invaluable, allowing the statistics to provide a visual interpretation of numerous complex stories. Answer: 15 What is (6)? One of dispersion usually looks like a line or curve moving up or down low Left to the right along the grade with points "scattered" along the line. The dispersion grade helps to discover more information on any data set, including: the general tendency between variants â € ught (you can quickly see if the tendency is up or up or down.) Any outlined outliers of the general tendency. tendon. A column grantee organizes the data in columns that show a certain parano. In other words, when x = 90 °, what is © å¦ '(x)? A tale and sheet plot breaks each value of a quantitative set defined in two peans: a rod, typically for the highest value of the place, and a sheet for the other place values. For example, you can break the example on days used â € 20 â € hys in April and so on. You can use your grain during group presentations, print your grain in reports, just use it for your own spill shine for large data pieces. In other words, when X = -3, what is (90°)? For example, if you are using this grade to review Student Test Punctors of 84, 65, 78, 75, 89, 90, 88, 83, 72, 91 and 90, the stems would be 6, 7, 8 and 9, corresponding to the place of dozens of the data. The leaves - the no. 3, 4, 8, 9 next to 8; 2, 5, 8 next to 7; and 2 next to 6. QWFP / Wikimedia Commons / CC for 3.0 a histogram in another type of grain that uses bars in its display. The graphics menu, as Excel groups all in graphics. They can show relationships that are not being very much by studying a list of no. After selecting the graph type, such as the column graph, more options will appear, such as 2D, 3D, cylinder and cone. Value ranges, called classes with the highest frequency tall. Then choose from a line granior, spine grade or a bars. Line grades use plotted data along a line. A histogram often seems like For a bar graph, but they are different due to the level of data measurement. It also needs to be formatted. The program also offers the ability to convert data into grain. Determine the type of grade required is used to summarize data during a time period. For example, how many days your employees took off in the last six months. Produnis / Wikimedia Commons / Public Dominium A point graphic is a hook between a histogram and a rod and leaves graph. Click the right of the mouse in your grain and select the format grade. In other words, when X = 2, what is (x)? Think of the function as a substitute for y. This type of graphic is used with quantitative data. When looking at all the bars, it is easy to report at a glance that the categories in a set of data dominate others. Trace line with your finger to reach part of the line where x = 2. Erik Dreyer / Getty Images A paret or bar graph diagram is a way to visually represent qualitative data. What are these notion notion variations? "'' (T) = -2t2 µg (b) = 3bà |  $'(P) = 10 \text{ pm} + 12 \text{ If the function begins with } \hat{I} \pm (x) \text{ or } \hat{I} \pm \text{ or (b) or (p) or (p), means that the result of } \hat{I} \pm 'depends on what is in paragraphs. Answer: -1 Which is The value of ça (x)? Trace the sinusoidal function with the finger to touch the point where <math>x = 90^{\circ}$ . Vilfredo Pareto (1848  $\tilde{A} \Leftrightarrow \hat{I} \Leftrightarrow 1923$ ) developed the Grand I am from bars when it sought to give an economic decision - making a more "human" face by plotting of data on graphic paper, with income on an axis and the number of people at different levels of income in the other. A categorical variance is the one that has two or more categories, such as gãanero or hair color. Often data sets involve million (if no billion) of values. Walker and Walker / Getty Images Another common way to represent data graphically is a of pizza. Data is displayed horizontally or vertically and allow viewers to compare items such as values, times and frequency. The bars are organized in order of frequency; Therefore, they are emphasized most important categories. Histograms, by contrast, are used wearing data involving variables that are widely quantified, such as feelings or opinions. Each quantitative data value becomes a point or point that is placed above the appropriate class values. Points provide a good way to compare how long it takes a group of six or seven individuals to make breakfast, for example, or to show the percentage of people in several countries who have access to electricity, according to Mathisfun. Bar graphs measure the frequency of categorical data. Answer: -18 What is © 㦠'(1)? They can also provide a convenient way to compare different sets of data. No only you can compare the tendency and data, but you can also make a decisions informed quickly, without going through hundreds of data entries in your workbook. Qualitative data, and paired data use different types of grain. More from questionnanswed.net What does it mean '(x)? I mean? a logarithm is the that a specified base must be raised to in order to get a certain value. a common logarithm whose base is, denoted or just log. Jan, practice worksheet graphing logarithm whose base is, denoted or just log. Jan, practice worksheet graphing logarithm whose base is, denoted or just log. Jan, practice worksheet graphing logarithm whose base is, denoted or just log. Jan, practice worksheet graphing logarithm whose base is, denoted or just log. Jan, practice worksheet graphing logarithm whose base is, denoted or just log. Jan, practice worksheet graphing logarithm whose base is, denoted or just log. Jan, practice worksheet graphing logarithm whose base is, denoted or just log. Jan, practice worksheet graphing logarithm whose base is, denoted or just log. Jan, practice worksheet graphing logarithm whose base is, denoted or just log. Jan, practice worksheet graphing logarithm whose base is, denoted or just log. Jan, practice worksheet graphing logarithm whose base is, denoted or just log. Jan, practice worksheet graphing logarithm whose base is, denoted or just log. Jan, practice worksheet graphing logarithm whose base is, denoted or just log. Jan, practice worksheet graphing logarithm whose base is, denoted or just log. Jan, practice worksheet graphing logarithm whose base is, denoted or just log. Jan, practice worksheet graphing logarithm whose base is, denoted or just log. Jan, practice worksheet graphing logarithm whose base is, denoted or just log. Jan, practice worksheet graphing logarithm whose base is, denoted or just log. Jan, practice worksheet graphing logarithm whose base is, denoted or just log. Jan, practice worksheet graphing logarithm whose base is, denoted or just log. Jan, practice worksheet graphing logarithm whose base is, denoted or just log. Jan, practice worksheet graphing logarithm whose base is, denoted by the practice worksheet graphing logarithm whose base is, denoted by the practice worksheet graphing logarithm whose base is, denoted by the practice worksheet graphing log log and is written I g x. Evaluating Logs and Log Transformations Worksheet Answer Key. Functions versus relations 248404. Expand the following logarithmic expressions Pg 514-515 Problem Set. Graphing Exponential Functions x Where b When you graph. Type 1 level 1 find f x based on the ... 15/02/2020 · unit 5 worksheet 12 graphing logarithmic functions 2 UNIT 5 WORKSHEET 12 GRAPHING LOG FUNCTIONS 2.pdf 81.46 KB (Last Modified on January 17, 2018) Comments (-1) 28/08/2019 · admin August 28, 2019. Some of the worksheets below are Exponential and Logarithmic Functions Worksheets, the rules for Logarithms, useful properties of logarithms, Simplifying Logarithmic Expressions, Graphing Exponential Functions, .... Once you find your worksheet (s), you can either click on the pop-out icon or download button to print or ... Graph logarithmic functions. This is the currently selected item. Graphing logarithmic functions and find the appropriate graph given the functions. (example 2) Our mission is to provide a free, ...