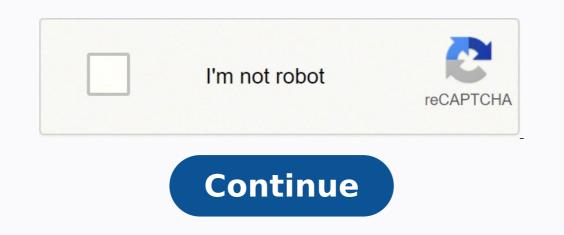

Types of relationships in a family. Types of relationships used in database.

(2013). For example, declining physical contact from a coworker is setting an important boundary, i.e., asking that same coworker not to make unreasonable demands on your time or emotions. Setting healthy boundaries can have many benefits, including helping people make decisions based on what is best them, not just the people around them. In the case of people in relationships who also have children, boundaries can be particularly important. This worksheet is particularly useful for running a small-group exercise but can also be completed one-on-one with a facilitator. In the context of recovering from substance abuse, self-care can include "meaningful connection with recovery support and children, taking care of physical health, maintaining spirituality, healthy eating, exercise, journaling, continuing education, staying busy, sponsorship, establishing boundaries, self-monitoring, abstinence, and dealing with destructive emotions" (Raynor et al., 2017). New York: Fireside. (2017, May 25). Current Psychiatry Reports, 19(9), 55-62. Protect yourself: Set boundaries, as everyone has the right to determine what they do and do not want to do. Barnett, J.E., Baker, E.K., Elman, N.S., & Schoener, G.R. (2007). Do not feel that you need to explain" (Kairns, 1992). Scottsdale, B. Another way to think about it is that "Our boundaries might be rigid, loose, somewhere in between, or even nonexistent. Exploring self-care and preferred supports for adult parents in recovery from substance use disorders: Qualitative findings from a feasibility study. The fact that boundaries are important in relationships underscores the importance of setting and respecting boundaries. As for how to exactly set these boundaries, "Say 'no' simply but firmly to something you do not want to do. The role of maternal self-care in new motherhood. For example, parents might ask their child never to enter their bedroom without knocking first, in order to maintain some privacy. Some teachers say that setting boundaries helps them avoid burnout and stay in the profession longer (Bernstein-Yamashiro & Noam, 2013). We'd love to hear your thoughts in the comments section. It's important to understand and respect each other's boundaries of people whom one does not know very well. (2017). Retrieved from The purpose of setting a healthy boundary is, of course, to protect and take good care of you" (n.d.). This is an excellent starting point for parents who are not sure how to set appropriate boundaries for their children. Another example would be a new mother asking her partner to take on more responsibility with their baby (such as giving baths, going to the park with the baby, and so on) so that she can have more time to herself (Barkin & Wisner, 2013). This autonomy is an important part of self-care. In other words, a lack of healthy boundaries can negatively affect all aspects of someone's life. Another way teachers can set boundaries is by telling themselves that they will not hold themselves responsible for every aspect of their students' lives. Professional ethics for digital age psychiatry: Boundaries, privacy, and communication. Setting boundaries is an important part of establishing one's identity and is a crucial aspect of mental health and well-being. A new mother who can set boundaries with her partner in order to respect her needs will likely be better off than one who cannot, and this will help the relationship too. One example would be a person asking their partner for one night each week alone, as opposed to seeing each other daily. Do you have any tips for setting and respecting healthy boundaries? Healthy boundaries can serve to establish one's identity. New Directions for Youth Development, 2013(137), 69-84. One way that their personal lives. Setting boundaries with difficult people. Before you continue, we thought you might like to download our three Positive Relationships Exercises for free. For more people to experience greater well-being and fulfillment, they must learn about illicit activities in the classroom. Healthy Boundaries and Self-Care Healthy boundaries are a crucial component of self-care. This goes for parents, children, romantic partners, bosses, coworkers, and anyone who interacts with or has power over anyone else. What are Personal Boundaries? However, too many boundaries can also be an issue, as in the case of people who refuse to spend time with the friends and families of their partners. The article explains how using the word "no" can establish early boundaries for toddlers, and also explains the importance of extending trust to adolescents when they have earned it. Appropriate boundaries can look very different depending on the setting, and it's important to set them in all aspects of one's life. Children might ask their parents to never read their diaries or journals so that they can maintain some privacy of their own. (n.d.). People can also set boundaries with their friends—even well-meaning ones. Of course, professionals are not the only ones who need to practice self-care by setting healthy boundaries. Retrieved from IPFW/Parkview Student Assistance Program. Specifically, healthy boundaries can help people indicate what they will and will not hold themselves responsible for. Nelson, D. Cleantis, T. Finally, while setting boundaries is crucial, it is even more crucial to respect the boundaries that others have set for themselves. This means that when setting boundaries, it is important to explicitly state why they are important. Boundaries for Kids and Parents (PDFs) Teaching children the important to explicitly state why they are important. may feel that he or she has no privacy anymore (Hall Health Center Health Promotion Staff, 2014). Retrieved from Raynor, P.A., Pope, C., York, J., Smith, G., & Mueller, M. In general, "Health Promotion Staff, 2014). Retrieved from Raynor, P.A., Pope, C., York, J., Smith, G., & Mueller, M. In general, "Health Promotion Staff, 2014). Retrieved from Raynor, P.A., Pope, C., York, J., Smith, G., & Mueller, M. In general, "Health Promotion Staff, 2014). Retrieved from Raynor, P.A., Pope, C., York, J., Smith, G., & Mueller, M. In general, "Health Promotion Staff, 2014). Retrieved from Raynor, P.A., Pope, C., York, J., Smith, G., & Mueller, M. In general, "Health Promotion Staff, 2014). Retrieved from Raynor, P.A., Pope, C., York, J., Smith, G., & Mueller, M. In general, "Health Promotion Staff, 2014). Retrieved from Raynor, P.A., Pope, C., York, J., Smith, G., & Mueller, M. In general, "Health Promotion Staff, 2014). Retrieved from Raynor, P.A., Pope, C., York, J., Smith, G., & Mueller, M. In general, "Health Promotion Staff, 2014). Retrieved from Raynor, P.A., Pope, C., York, J., Smith, G., & Mueller, M. In general, "Health Promotion Staff, 2014). Retrieved from Raynor, P.A., Pope, C., York, J., Smith, G., & Mueller, M. In general, "Health Promotion Staff, 2014). Retrieved from Raynor, P.A., Pope, C., York, J., Smith, G., Wall, P. M. In general, "Health Promotion Staff, 2014). Retrieved from Raynor, P.A., Pope, C., York, J., Smith, G., Wall, P. M. In general, "Health Promotion Staff, 2014). Retrieved from Raynor, P.A., Pope, C., York, J., Smith, P. M. In general, "Health Promotion Staff, 2014). Retrieved from Raynor, P.A., Pope, C., York, J., Smith, P. M. In general, "Health Promotion Staff, 2014). Retrieved from Raynor, P.A., Pope, C., York, P.A., Pope, P.A., Pope, C., York, P.A K.L. (2013). Boundaries This worksheet will help children differentiate between rigid, clear, and fuzzy boundaries, and will also help them think about boundaries in their own lives. Here are some worksheets and other resources that parents can use to teach their children (and themselves) about the importance of boundaries, both between children and their parents and between children and other people. While boundaries are often psychological or emotional, boundaries can also be physical. How To Set Personal and Emotional Boundaries that already exist (or are lacking) in one's life. It explains the importance of setting boundaries for children, then gives tips on how to teach them about boundaries may indicate that we don't have a strong identity or are enmeshed with someone else" (Cleantis, 2017). For example, a woman might decide that she has healthy boundaries with her romantic partner, but not with her friends and coworkers. This brings up another important point: Keep the focus on yourself (IPFW/Parkview Student Assistance Program, n.d.). To start out, we'll look at professional boundaries and Expectations Exercises Livestrong.com provides helpful information on establishing boundaries that can be accessed here (Scottsdale, 2015). One good way to avoid crossing someone's boundaries with people. Where to draw the line: How to set healthy boundaries every day. Self-Care 101: Setting healthy boundaries. For example, a person in an unhealthy relationship might declare that his partner needs to start respecting his career goals if his partner wants to continue being in a relationship might declare that his partner wants to continue being in a relationship might declare that his partner meds to start respecting his career goals if his partner wants to continue being in a relationship might declare that his partner wants to continue being in a relationship might declare that his partner wants to continue being in a relationship might declare that his partner wants to continue being in a relationship might declare that his partner wants to continue being in a relationship with him. In a teacher-student relationship with him are lationship with him are lati lives by not telling their students too much about their private lives (Bernstein-Yamashiro & Noam, 2013). From there, she can decide what types of boundaries she wants to set with her friends and coworkers. Hall Health Center Health Promotion staff. (2002). Self-care, which can include setting boundaries, is an important part of leading a mentally healthy life. (2000). Similarly, that woman might politely decline the same friend's request to help her pack if she thinks packing should be a personal process (Katherine, 2000). (2014, January). This can be hard, though, if parents themselves when a student suffers from something out of the teacher's control. Establishing and maintaining boundaries in teacher-student relationships. Another setting in which healthy boundaries are crucial is in a romantic partnership. 10 Examples Of Healthy Boundaries This leads to the question, 'What do healthy boundaries look like?' The types of boundaries one might set depends on the setting. According to IPFW/Parkview Student Assistance Program: "A boundary is a limit or space between you and the other person; a clear place where you begin and the other person ends. This is important because it indicates that healthy boundaries at work help someone find more fulfillment and less stress in their professional life—leaving room for a better personal life. But unlike more intuitive aspects of self-care like healthy boundaries isn't something most people understand. Self-care like this "may serve to support the general health and wellbeing of individuals" (Raynor et al., 2017). There are tips for parents of children of all ages, from toddlers to high schoolers. Mental health professionals also need to practice self-care and might be even more vulnerable to those issues than the general population (Barnett et al., 2007). Rather than fostering resentment, one can instead try to set and communicate their boundaries. Healthy vs unhealthy relationships.